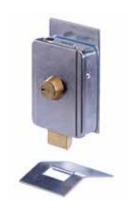

## Electric locks

| Model                                                        | Item code      |
|--------------------------------------------------------------|----------------|
| 12V~ Electric lock complete with floor-fitting receiver slot | 712650         |
| Receiver slot with pilaster (single-leaf gates)              | 712990         |
| Internal cylinder with 2 keys                                | from 712651001 |
|                                                              | to 712651010   |
| Citarnal aulinday with 2 kaya                                | from 712652001 |
| External cylinder with 2 keys                                | to 712652010   |