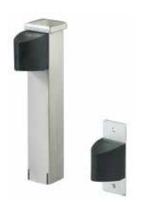

## Leaf lock

| Model   | Item code |
|---------|-----------|
| BLOCKIT | 401026    |
|         |           |