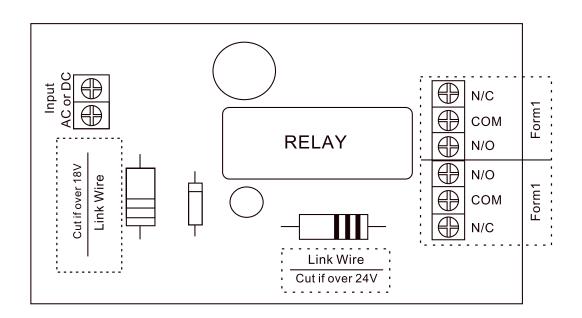

## **Specification**

Size: 67(W)x50(L)x30(H)(mm)
Input: 8-30VAC or 11-30VDC

Current: 45mA@12VDC Contacts Rated at: 5A@24VDC

5A@30VDC

Operating temp: -20-+70°C

Weight: 0.08kg

#### **Basic Instruction**

An exceptionally versatile version of the relay module, the relay module will operate on AC Voltage ranging from 8 volts to 30 volts and will also work satifactorily on DC voltages from 11 volts to 30 volts The Relay Module is worked when power input then contacts will change over from NC (Normally Close) to NO (Normally Open).