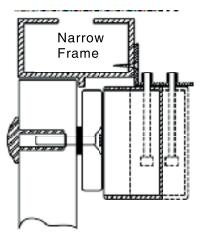

## Installation

- A. In case of the width of the door frame less than 42mm and there is not enough space, L bracket is needed to be installed for the armature plate.
- B. Discharge the mounting plate from lock body.
- C. Fix the L bracket on the door frame.
- D. Use the Allen key to fix the lock body the on the Z bracket.

Narrow door frame(swing out)