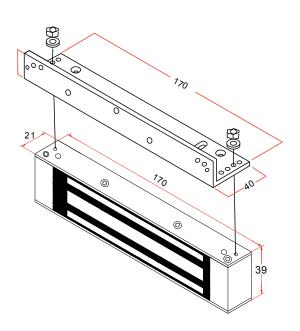

## **Specification**

| Model       | Size(unit:mm) | Suitable For | Used With     | Weight |
|-------------|---------------|--------------|---------------|--------|
| AX-M1200W-L | 227Lx54Wx31H  | Narrow door  | M1200W Series | 0.30kg |
| AX-M800W-L  | 220Lx72Wx45H  | Narrow door  | M800W Series  | 0.50kg |