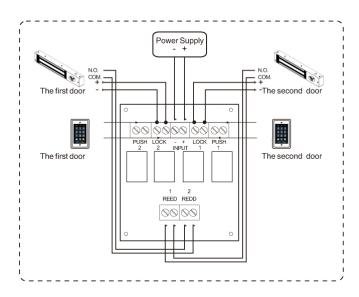

## **AX-INTERLOCK32**

Interlock Module of Two Doors

## **▶** Basic Instruction

Interlocking relay module is an implement for two doors egress controlling, such as bank, Airshower and circulation location with high-security access control etc. When the first door opens, the second door shuts.