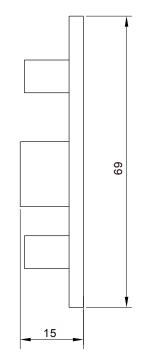

## Dimension

## **▶** Specification

- Size: 69L x 60W x 15H (mm)
- Material: High quality elements with superb design
- Max.overload: 5A/24V
- Suitable for door: Fail-safe electric locks with signal output
- Operating temp: -20~+70°
- Output capability: Applied to double-door interlocking
- Suitable Humidity:5~90%
- Weight: 0.07kg