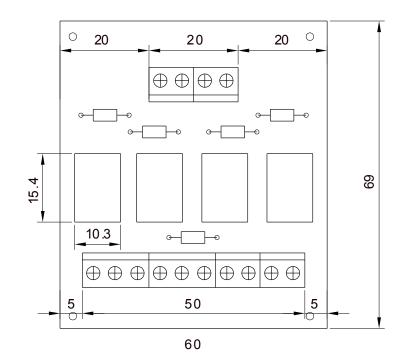

## Dimension

## **▶** Specification

- Size: 69L x 60W x 15H (mm)
- Material: High quality elements with superb design
- Max.overload: 5A/24V
- Suitable for door: Fail-safe electric locks with signal output
- Operating temp: -20~+70°
- Output capability: Applied to double-door interlocking
- Suitable Humidity:5~90%
- Weight: 0.07kg