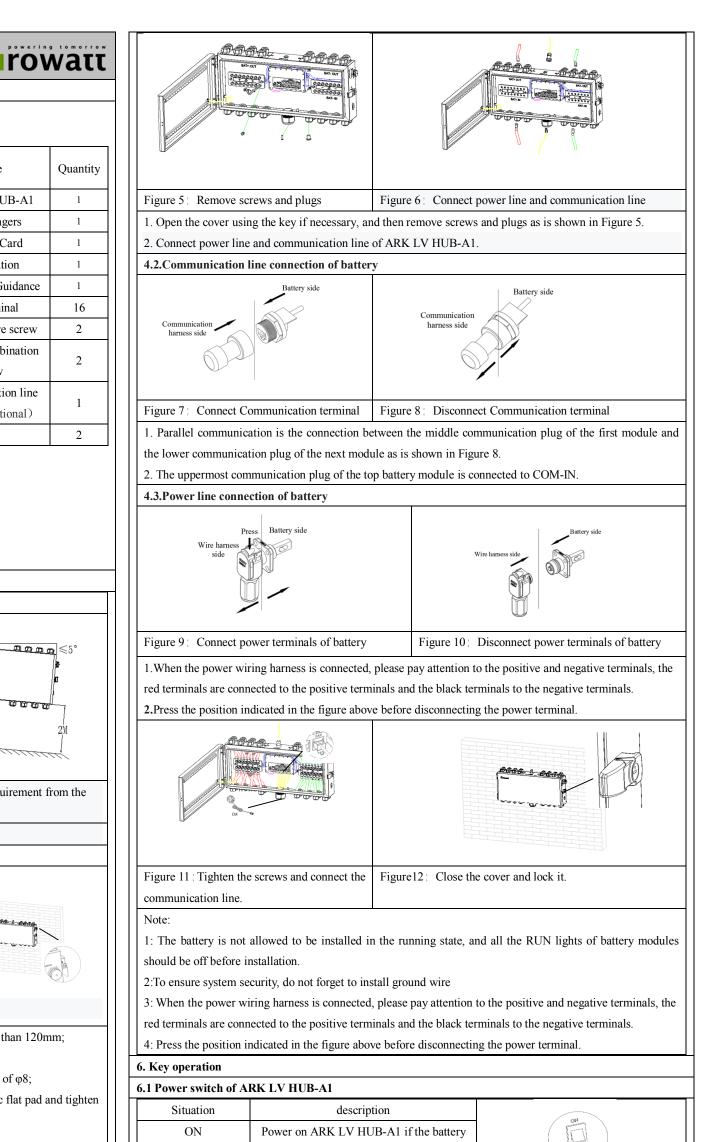

## 3. System Diagram

the nut with a wrench).

|                                                                                                                                                                  | 6.2 Power Button of                                                                                                                                                  |  |
|------------------------------------------------------------------------------------------------------------------------------------------------------------------|----------------------------------------------------------------------------------------------------------------------------------------------------------------------|--|
|                                                                                                                                                                  | Situation                                                                                                                                                            |  |
| ery group can configure maximu<br>RK 2.5L-A1.<br>HUB-A1 configures maximum<br>teries.<br>Pattery of each group is master ba<br>ne PCS port of each master batter | When the system is   shut down   When the system is   on   Note:   1: The power supply of .                                                                          |  |
| The connected to the COM-IN of A<br>B-A1.<br>The ARK LV HUB-A1 should<br>and to the CAN communication p<br>ter.                                                  | HUB-A1 can't power or<br>2: Power On the ARK b<br>status, and then you just<br>3: Power Off the ARK b<br>just need to press power                                    |  |
| re system security, do not forget<br>ound wire                                                                                                                   | Shenzhen Growatt New<br>No.28 Guangming Road<br>District,Shenzhen, P.R.C<br>T:+86 0755 2747 1942<br>E:service@ginverter.com<br>W:www.ginverter.com<br>GR-UM-154-A-00 |  |

| 6.2 Power Button of Battery |                       |            |             |  |
|-----------------------------|-----------------------|------------|-------------|--|
|                             | Situation             | Touch      | Situation   |  |
|                             | When the system is    | Press(≤2S) | No reaction |  |
|                             | shut down             | Press(≥2S) | Power on    |  |
|                             | When the system is on | Press(≥1S) | Shut down   |  |
|                             | Note:                 |            |             |  |

OFF

has voltage output

Shut down ARK LV HUB-A1

FARK LV HUB-A1 is the battery output, and if the battery has no voltage output, ARK LV on.

battery Groups system, First you should press power switch of ARK LV HUB-A1 in ON st need to press the key of any battery to start.

battery Groups system, First you should press the key of any battery to Off, and then you r switch of ARK LV HUB-A1 in OFF status

v Energy Technology CO., LTD

d, Shiyan Street, Bao'an China m