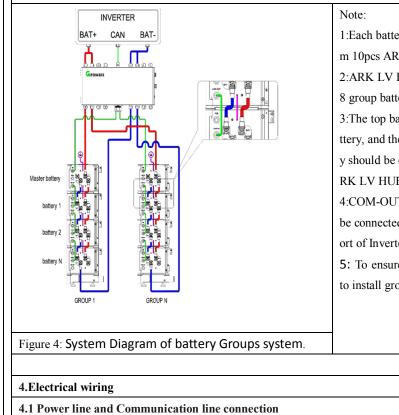

## 3. System Diagram

the nut with a wrench).

|                                                                                                                                                                  | 6.2 Power Button of                                                                                                                                                  |  |
|------------------------------------------------------------------------------------------------------------------------------------------------------------------|----------------------------------------------------------------------------------------------------------------------------------------------------------------------|--|
|                                                                                                                                                                  | Situation                                                                                                                                                            |  |
| ery group can configure maximu<br>RK 2.5L-A1.<br>HUB-A1 configures maximum<br>teries.<br>Pattery of each group is master ba<br>ne PCS port of each master batter | When the system is   shut down   When the system is   on   Note:   1: The power supply of .                                                                          |  |
| The connected to the COM-IN of A<br>B-A1.<br>The ARK LV HUB-A1 should<br>and to the CAN communication p<br>ter.                                                  | HUB-A1 can't power or<br>2: Power On the ARK b<br>status, and then you just<br>3: Power Off the ARK b<br>just need to press power                                    |  |
| re system security, do not forget<br>ound wire                                                                                                                   | Shenzhen Growatt New<br>No.28 Guangming Road<br>District,Shenzhen, P.R.C<br>T:+86 0755 2747 1942<br>E:service@ginverter.com<br>W:www.ginverter.com<br>GR-UM-154-A-00 |  |