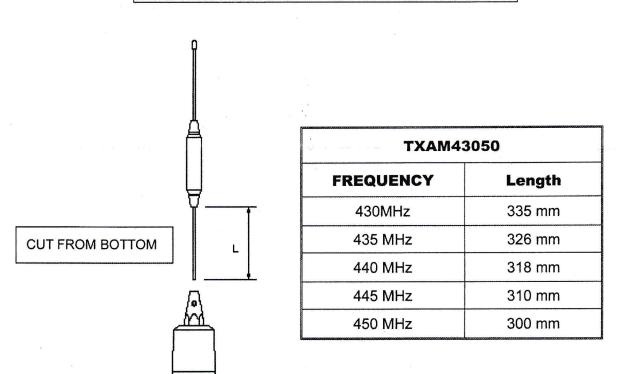

## TXAM43050 CUTTING CHART



## **INSTALLATION:**

FOR GROUND PLANE DEPENDENT ANTENNA THE CENTER OF THE VEHICULAR ROOF IS CONSIDERED THE BEST LOCATION FOR YOUR INSTALLATION. SATISFACTORY RESULTS MAY BE OBTAINED ON OTHER LOCATION SUCH AS THE FENDER OR TRUNK DECK. WHEN MOUNTING ANY ANTENNA, ESPECIALLY A LOW BAND ANTENNA, CARE SHOULD BE TAKEN WHEN CHOOSING THE MOUNTING LOCATION SO AS TO PROVIDE AN ADEQUATE GROUND PLANE AND FREE SPACE FOR THE RADIATOR. IF THE RADIATOR IS MOUNTED TOO CLOSE TO THE METAL SIDE OF THE VEHICLE, A LOW V.S.W.R. MAY NOT BE ACHIEVED.

## USE THE TABLE BELOW AS A GUIDE:

| OPERATION BAND | GROUND PLANE         | and a second second<br>Second second |
|----------------|----------------------|------------------------------------------------------------------------------------------------------------