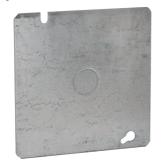

# 4-11/16 In. Square Cover, Flat, 1/2 In. KO Centered

Catalog #: 833

# **FEATURE BENEFIT**

Safely covers an open 4-11/16 In electrical box

#### **PRODUCT FEATURES**

- Heavy-duty, zinc-plated, pre-coated, .062 in. thick pre-galvanized steel construction
- The key-hole allows for installation of cover without removing the box screws
- · Slotted mounting holes for easy installation
- Includes 1 KO

## **APPLICATIONS**

· Covers are used to close an outlet box