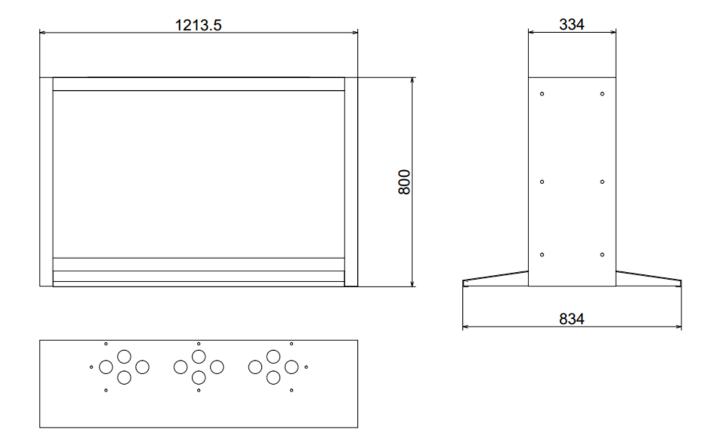

#### **Dimensions**

### **Specification**

| Name             | DS-DN55B3M/B                           |
|------------------|----------------------------------------|
| Appearance       | Hikvision Black                        |
| Material         | Cold-rolled Steel Plate(SPCC)          |
| Dimension(WxHxD) | 1213.5mmx800mmx834mm (main body 334mm) |
| Weight           | 75 kg                                  |