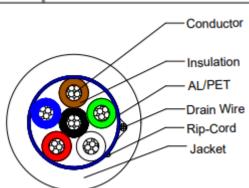

## **EPRO-5504F**

| Technical parameter                  |                                  |
|--------------------------------------|----------------------------------|
| Туре                                 | 6C×22AWG Security & Sound        |
| Specification                        | UL444                            |
| Conductor                            |                                  |
| Conductor material                   | BC                               |
| Conductor Construction (mm)          | 7×0.254±0.01                     |
| Insulation                           |                                  |
| Insulation material                  | PE                               |
| Insulation diameter(mm)              | 1.25±0.1                         |
| Average Thickness (mm)               | 0.22                             |
| Min Thickness (mm)                   | 0.18                             |
| Color                                | Black,Red,White,Green,Brown,Blue |
| Shield                               |                                  |
| Shield material                      | AL/PET                           |
| Drain wire                           |                                  |
| Drain wire material                  | тс                               |
| Drain wire size                      | 7×0.2±0.01mm                     |
| Rip-cord                             |                                  |
| Rip-cord                             | Yes                              |
| Jacket                               |                                  |
| Jacket material                      | PVC                              |
| Jacket Diameter(mm)                  | 4.8±0.25                         |
| Average Thickness (mm)               | 0.45                             |
| Min Thickness (mm)                   | 0.40                             |
| Color                                | Gray                             |
| Electrical & Physical Characteristic | s:                               |
| Conductor DCR 20°C                   | ≤55.4Ω/KM                        |
| Max. Operating Voltage               | 300V (not for power purposes)    |
| C(UL)                                | CMG/FT4                          |
| UL                                   | CMR                              |
| Operating Temperature Range          | -20°C ∼+75°C                     |
| Installation temperature             | 0°C ~+50°C                       |