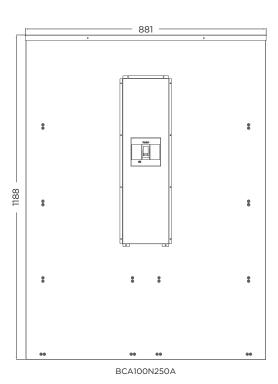

## **TECHNICAL SPECIFICATIONS**

| Model Name                                          | BCA20N250A                     | BCA40N250A       | BCA100N250A      |
|-----------------------------------------------------|--------------------------------|------------------|------------------|
| General                                             |                                |                  |                  |
| Nominal Output Voltage (Vdc)                        | 240                            |                  |                  |
| Battery                                             |                                |                  |                  |
| Battery Type                                        | Sealed Lead-acid               |                  |                  |
| Battery Quantity (pcs)                              | 40                             |                  |                  |
| Single Battery Voltage (V)                          | 12                             |                  |                  |
| Single Battery Capacity (AH)                        | 20                             | 40               | 100              |
| Built-in Charger                                    | No                             |                  |                  |
| Expansion Ready                                     | Yes                            |                  |                  |
| Compatible UPS                                      | SMX KA Series, HSTP3T K Series |                  |                  |
| Physical                                            |                                |                  |                  |
| Form Factor                                         | Tower                          |                  |                  |
| Physical Size                                       |                                |                  |                  |
| Dimensions (WxHxD) (mm.)                            | 471 x 610 x 951                | 471 x 1188 x 951 | 881 x 1188 x 951 |
| Weight (kg.)                                        | 32                             | 60               | 98               |
| Environmental                                       |                                |                  |                  |
| Operating Temperature (°C)                          | 0 - 40                         |                  |                  |
| Operating Relative Humidity<br>(Non-condensing) (%) | 0 - 95                         |                  |                  |
| All specifications are subject to change without    | notice                         |                  |                  |