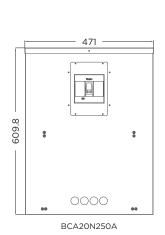

## **TECHNICAL SPECIFICATIONS**

| Model Name                                          | BCA20N250A                     | BCA40N250A       | BCA100N250A      |
|-----------------------------------------------------|--------------------------------|------------------|------------------|
| General                                             |                                |                  |                  |
| Nominal Output Voltage (Vdc)                        | 240                            |                  |                  |
| Battery                                             |                                |                  |                  |
| Battery Type                                        | Sealed Lead-acid               |                  |                  |
| Battery Quantity (pcs)                              | 40                             |                  |                  |
| Single Battery Voltage (V)                          | 12                             |                  |                  |
| Single Battery Capacity (AH)                        | 20                             | 40               | 100              |
| Built-in Charger                                    | No                             |                  |                  |
| Expansion Ready                                     | Yes                            |                  |                  |
| Compatible UPS                                      | SMX KA Series, HSTP3T K Series |                  |                  |
| Physical                                            |                                |                  |                  |
| Form Factor                                         | Tower                          |                  |                  |
| Physical Size                                       |                                |                  |                  |
| Dimensions (WxHxD) (mm.)                            | 471 x 610 x 951                | 471 x 1188 x 951 | 881 x 1188 x 951 |
| Weight (kg.)                                        | 32                             | 60               | 98               |
| Environmental                                       |                                |                  |                  |
| Operating Temperature (°C)                          | 0 - 40                         |                  |                  |
| Operating Relative Humidity<br>(Non-condensing) (%) | 0 - 95                         |                  |                  |
| All specifications are subject to change without    | notice                         |                  |                  |