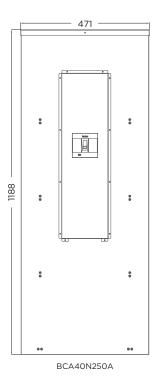

## **TECHNICAL SPECIFICATIONS**

| Model Name                                          | BCA20N250A                     | BCA40N250A       | BCA100N250A      |
|-----------------------------------------------------|--------------------------------|------------------|------------------|
| General                                             |                                |                  |                  |
| Nominal Output Voltage (Vdc)                        | 240                            |                  |                  |
| Battery                                             |                                |                  |                  |
| Battery Type                                        | Sealed Lead-acid               |                  |                  |
| Battery Quantity (pcs)                              | 40                             |                  |                  |
| Single Battery Voltage (V)                          | 12                             |                  |                  |
| Single Battery Capacity (AH)                        | 20                             | 40               | 100              |
| Built-in Charger                                    | No                             |                  |                  |
| Expansion Ready                                     | Yes                            |                  |                  |
| Compatible UPS                                      | SMX KA Series, HSTP3T K Series |                  |                  |
| Physical                                            |                                |                  |                  |
| Form Factor                                         | Tower                          |                  |                  |
| Physical Size                                       |                                |                  |                  |
| Dimensions (WxHxD) (mm.)                            | 471 x 610 x 951                | 471 x 1188 x 951 | 881 x 1188 x 951 |
| Weight (kg.)                                        | 32                             | 60               | 98               |
| Environmental                                       |                                |                  |                  |
| Operating Temperature (°C)                          | 0 - 40                         |                  |                  |
| Operating Relative Humidity<br>(Non-condensing) (%) | 0 - 95                         |                  |                  |
| All specifications are subject to change without    | notice                         |                  |                  |