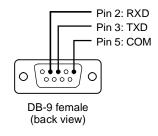

#### Issue

The DB-9 pin connections for an RS-232 cable are illustrated in the SA-232 installation sheet and in the VS1 and VS2 technical reference manual. These diagrams are incorrectly labeled.

The connector required is a DB-9 female, and the view should be labeled "back view."

#### Solution

The corrected diagrams are shown below. These will be incorporated into the next release of the installation sheet and manuals.

#### **DB-9 pin connections**