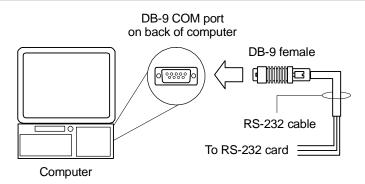

# Field Notes



TECHNICAL SUPPORT BULLETIN

FNN 09003V • ISS 31MAR09

## VS1 and VS2 - RS-232 DB-9 Connection Diagram

#### Issue

The DB-9 pin connections for an RS-232 cable are illustrated in the SA-232 installation sheet and in the VS1 and VS2 technical reference manual. These diagrams are incorrectly labeled.

The connector required is a DB-9 female, and the view should be labeled "back view."

#### Solution

The corrected diagrams are shown below. These will be incorporated into the next release of the installation sheet and manuals.

#### **DB-9 pin connections**



#### Computer download wiring



### **Contacting support**

GE Security 8985 Town Center Parkway Bradenton, FL 34202

T (888) 244-9979 F (866) 226-2126 E vigilant.techsupport@ge.com