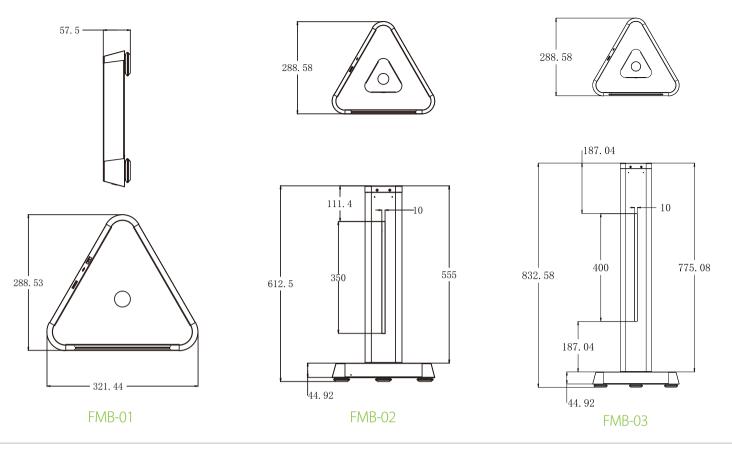

## **Specifications**

| FMB-01         | FMB-02        | FMB-03        | FMB-04         |
|----------------|---------------|---------------|----------------|
| 321*288*57.5mm | 321*288*612mm | 321*288*832mm | 321*288*1112mm |
| 2KG            | 5.2KG         | 6.5KG         | 7.9KG          |

## **Dimensions (mm)**

FMB-01 / 02 / 03 / 04

V1.0 2020.5.14