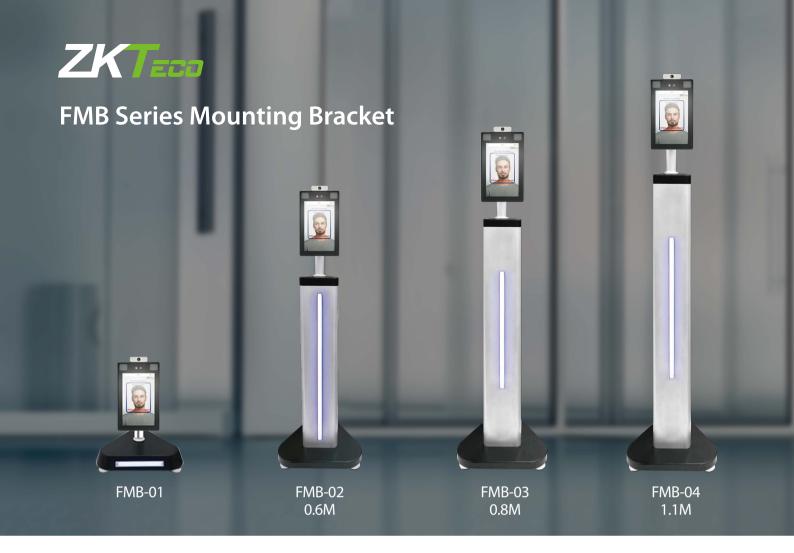

The FMB series of mounting brackets (FMB-01/FMB02/FMB03/FMB04) is suitable for indoor and semi-outdoor scenarios and users of different heights.

The bracket is made of refined SPCC steel and coated with modern baking varnish, enabling excellent corrosion resistance. It can provide customers with better user experience.

## **Specifications**

| FMB-01         | FMB-02        | FMB-03        | FMB-04         |
|----------------|---------------|---------------|----------------|
| 321*288*57.5mm | 321*288*612mm | 321*288*832mm | 321*288*1112mm |
| 2KG            | 5.2KG         | 6.5KG         | 7.9KG          |