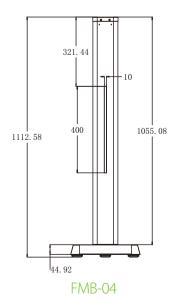

## **Specifications**

| FMB-01         | FMB-02        | FMB-03        | FMB-04         |
|----------------|---------------|---------------|----------------|
| 321*288*57.5mm | 321*288*612mm | 321*288*832mm | 321*288*1112mm |
| 2KG            | 5.2KG         | 6.5KG         | 7.9KG          |

## **Dimensions (mm)**

FMB-01 / 02 / 03 / 04

V1.0 2020.5.14