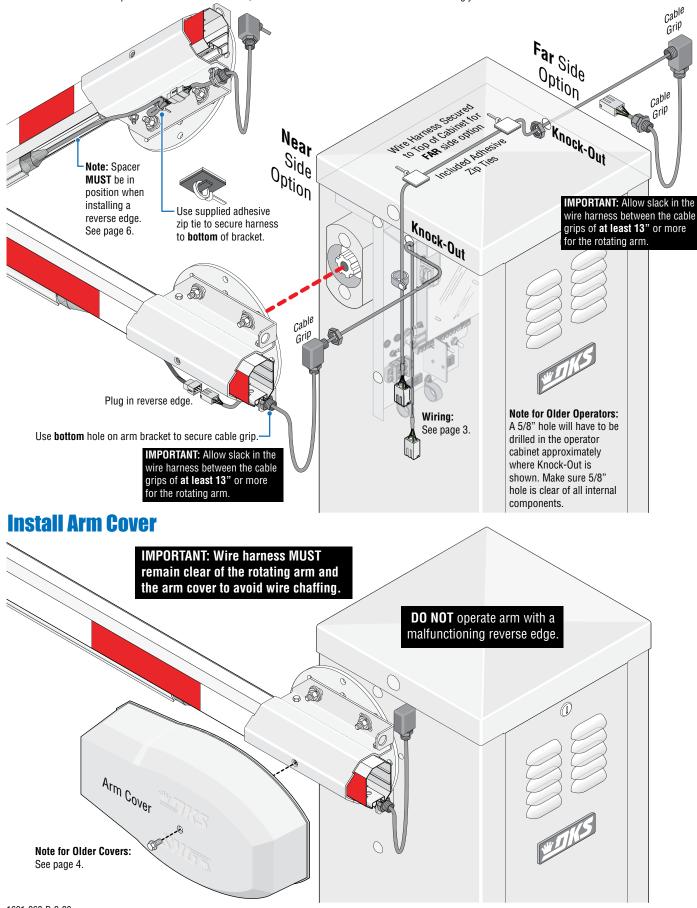

#### Run Wire Harness (1601-345)

Choose which side of the operator the arm is mounted on, remove knock-out and run wire harness accordingly as shown.

2

Note: DO NOT operate arm with a malfunctioning reverse edge.