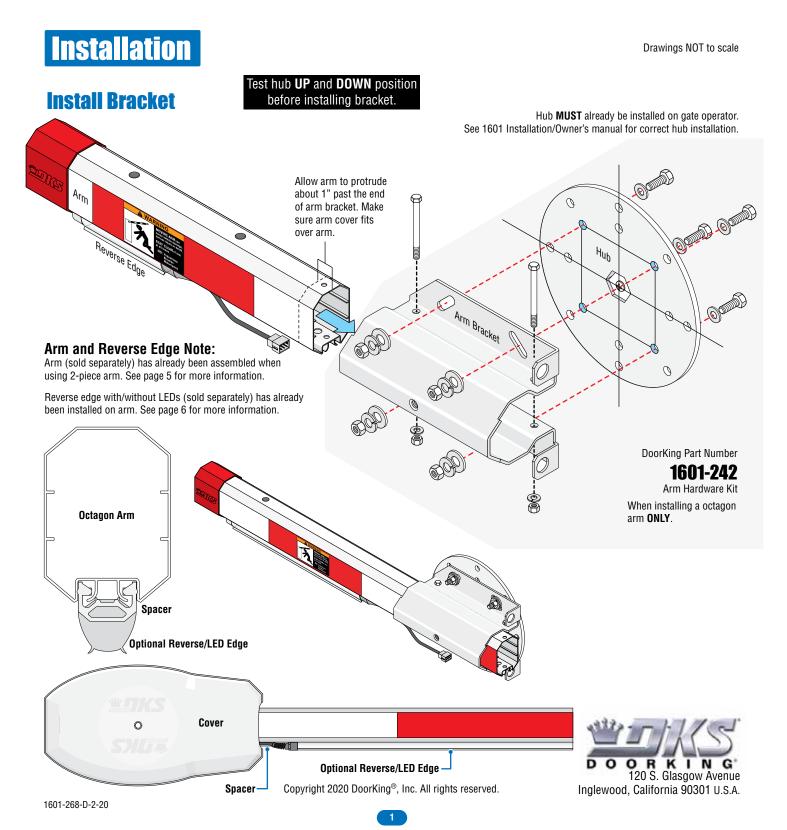

### **OCTAGON ARM REVERSE/LED EDGE INSTALLATION**

This kit is designed for a 1601 barrier gate operator **WITHOUT convenience open OR** 1603 auto-spikes barrier operator. It **CANNOT** be used with a 1602 operator. The kit provides a reversing edge with OR /without Red/Green LEDs for a **octagon** arm. When the arm is raised, LEDs turn **GREEN**, and turns **RED** when lowered and remains **RED** in the down position. Arm will reverse if lowering and a obstruction is encountered.

### **14 FT 2-PIECE OCTAGON ARM ASSEMBLY**

DoorKing Part Number **1601-567** 14 Ft 2-Piece Octagon Arm Kit

This kit is designed for use on a 1601 or 1603 barrier gate operators **ONLY**. It has 2-7 ft arm sections that assemble into a 14 ft arm.

### **REVERSE EDGE / RED GREEN LED INSTALLATION**

DoorKing Part Numbers

Reverse Edge + Red/Green LED

8080-080 Reverse Edge

8080-096

This kit is designed to install on a 14 ft aluminum **octagon arm** for a 1601 barrier gate operator or a 1603 auto spikes operator. It **CANNOT** be used with a 1602 operator.