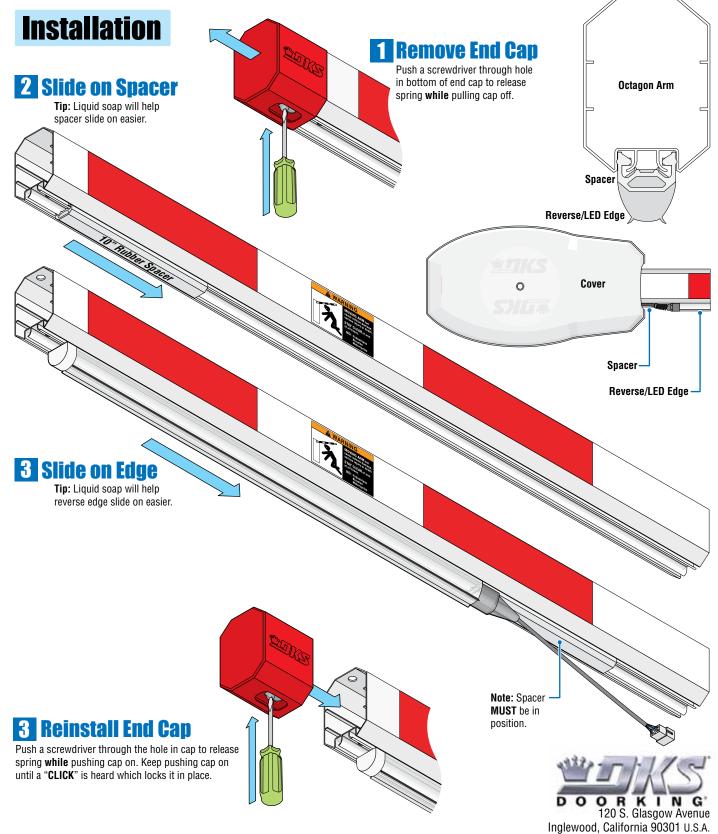

### **REVERSE EDGE / RED GREEN LED INSTALLATION**

DoorKing Part Numbers

Reverse Edge + Red/Green LED

8080-080 Reverse Edge

8080-096

This kit is designed to install on a 14 ft aluminum **octagon arm** for a 1601 barrier gate operator or a 1603 auto spikes operator. It **CANNOT** be used with a 1602 operator.

Note: DO NOT operate arm with a malfunctioning reverse edge.

6