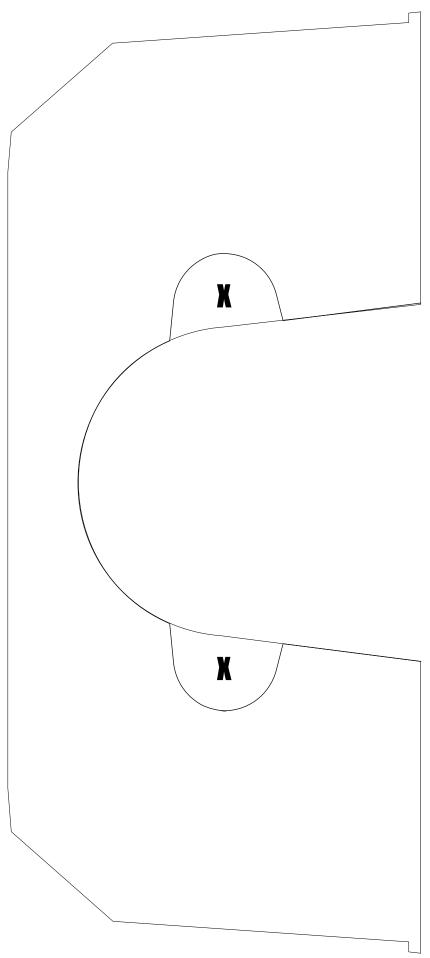

## Older Arm Cover

Older arm cover will need to have the reverse edge cut out of the existing cover. Only one side of the cover will need to be cut out depending on which side of the operator the arm is mounted on. Use this template as a guide to remove material from the cover.