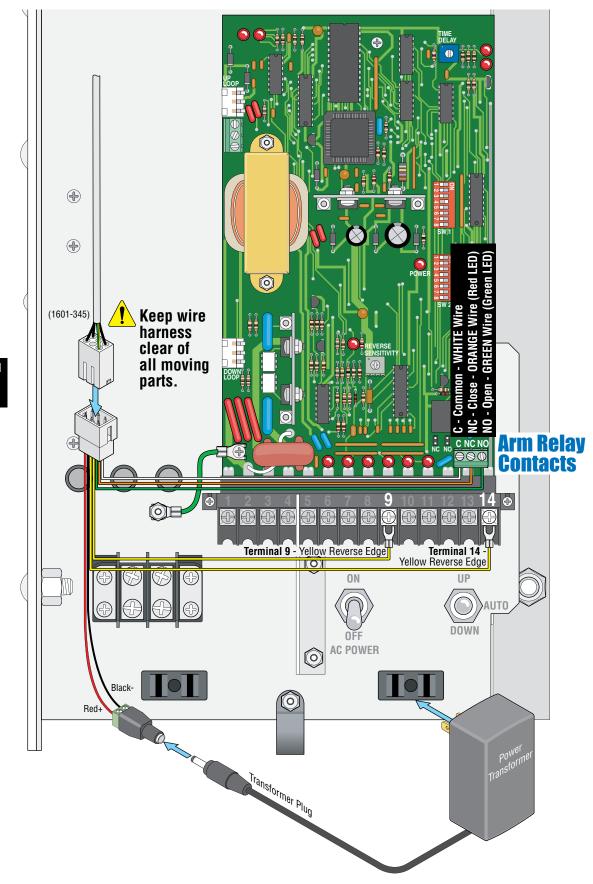

## Wiring

#### MAKE SURE ALL POWER IS TURNED OFF TO OPERATOR!

1601 operators WITH convenience open CANNOT be USED.