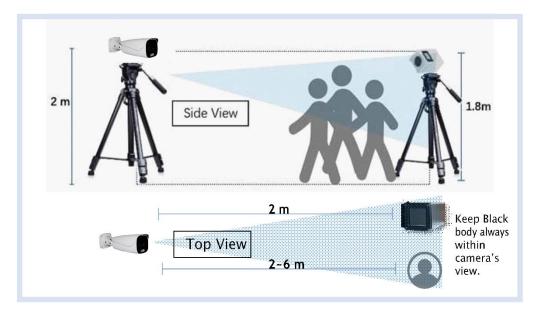

- Resolution for temperature: 0.1℃
- Accuracy: ±0.2°C
- Stability: ± (0.1~0.2) °C/h
- Effective emissivity: 0.97±0.02
- Environment Temperature: 0~40°C

- Camera Installation height: 2m
- Black body installation height: 1.8m
- Distance between camera and black body: 2m
- Distance between camera and people: 2~6m (12.3 mm lens)