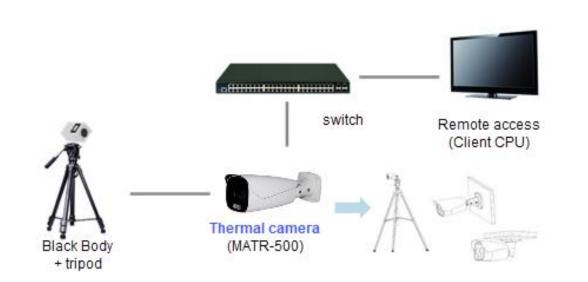

- Resolution for temperature: 0.1℃
- Accuracy: ±0.2°C
- Stability: ± (0.1~0.2) °C/h
- Effective emissivity: 0.97±0.02
- Environment Temperature: 0~40°C

- Camera Installation height: 2m
- Black body installation height: 1.8m
- Distance between camera and black body: 2m
- Distance between camera and people: 2~6m (12.3 mm lens)