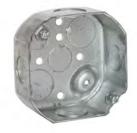

# 4 In. Octagon Box, Drawn, 1-1/2 In. Deep, Four 1/2 In. & Four 3/4 In. KO's, Raised Ground

Catalog #:

# **FEATURE BENEFIT**

Octagon boxes are used in the installation of ceiling or wall lighting fixtures

## **PRODUCT FEATURES**

- Drawn steel construction with raised ground screw area
- Supplied with four 1/2 In. and four 3/4 In. knockouts
- Combination Phillips/slotted screw heads
- 15.5 Cu. In. capacity

#### **APPLICATIONS**

Octagon boxes are used in the installation of ceiling or wall lighting fixtures