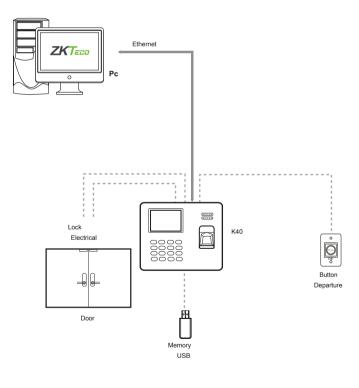

|
| Food Supply                 | DC 12V 1.5A                                                                                                 |
| Veri cation Speed Operating | ≤ 0.5 sec                                                                                                   |
| Temperature                 | 0 ° c to 45 ° c                                                                                             |
| Operating Humidity          | 20% - 80%                                                                                                   |
| Dimensions                  | 184 x 136 x 37.6                                                                                            |

#### Dimensions





## **Application Diagram**