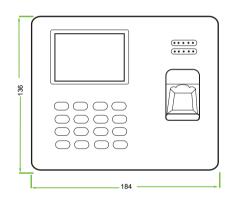

### Speci cations

| Fingerprint Capacity        | 1,000 (2,000 without SSR)                                                                                   |
|-----------------------------|-------------------------------------------------------------------------------------------------------------|
| Card Capacity               | 1,000 (Optional)                                                                                            |
| Event Capacity              | 80,000                                                                                                      |
| screen                      | 2.8 Inch TFT TCP / IP,                                                                                      |
| Communication               | USB-Host                                                                                                    |
| Standard Features           | Work Code, SMS, Daylight Saving Time, Self-Service Search, Automatic Status Change, Timed Bell, T9 Entry, 9 |
|                             | Digit ID, Built-in Battery, Access Control, External Bell                                                   |
|                             |                                                                                                             |
| Optional Features           | ID / MIFARE                                                                                                 |
| Food Supply                 | DC 12V 1.5A                                                                                                 |
| Veri cation Speed Operating | ≤ 0.5 sec                                                                                                   |
| Temperature                 | 0 ° c to 45 ° c                                                                                             |
| Operating Humidity          | 20% - 80%                                                                                                   |
| Dimensions                  | 184 x 136 x 37.6                                                                                            |

#### Dimensions